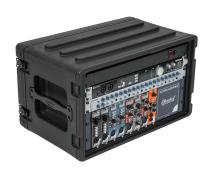

## 6U rSeries Shallow Rack

1SKB-R6S



## **FEATURES**

## **SPECIFICATIONS**

| Exterior               | Hard     | -        |
|------------------------|----------|----------|
| Rack Units             | 6        | -        |
| Front Rail To Back Lid | 12.25 in | 31.12 cm |
| Rail To Rail           | 10.5 in  | 26.67 cm |
| Rear Rail to Front Lid | 12.25 in | 31.12 cm |
| Product Weight         | 15.35 lb | 6.96 kg  |
| Exterior Length        | 22.25 in | 56.52 cm |
| Exterior Width         | 16 in    | 40.64 cm |
| Exterior Height        | 13.25 in | 33.66 cm |
| Carton Length          | 23 in    | 58.42 cm |
| Carton Width           | 16.5 in  | 41.91 cm |
| Carton Height          | 13.5 in  | 34.29 cm |
| Shipping Weight        | 17.29 lb | 7.84 kg  |
|                        |          |          |

## **AVAILABLE CONFIGU