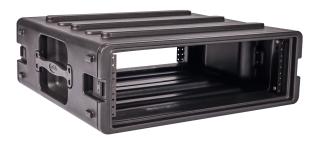

## 3U rSeries Rack

1SKB-R3U



## **FEATURES**

## **SPECIFICATIONS**

| Exterior               | Hard      | -        |
|------------------------|-----------|----------|
| Rack Units             | 3         | -        |
| Front Rail To Back Lid | 19.75 in  | 50.16 cm |
| Rail To Rail           | 17.5 in   | 44.45 cm |
| Rear Rail to Front Lid | 19.875 in | 50.48 cm |
| Product Weight         | 13.82 lb  | 6.27 kg  |
| Exterior Length        | 24 in     | 60.96 cm |
| Exterior Width         | 22.5 in   | 57.15 cm |
| Exterior Height        | 7.75 in   | 19.68 cm |
| Carton Length          | 24.5 in   | 62.23 cm |
| Carton Width           | 23 in     | 58.42 cm |
| Carton Height          | 8 in      | 20.32 cm |
| Shipping Weight        | 15.61 lb  | 7.08 kg  |
|                        |           |          |

## **AV