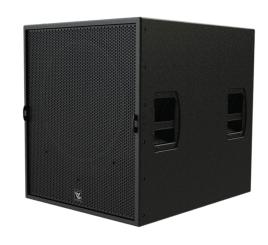

PHYSICAL SPECIFICATIONS

Cabinet/Case material 20mm. Plywood with water based

textured coatings

Handles 2 Side
Pole mount/Cap Yes
Grille Steel 1.4mm
Color Black

SIZE

Height710mmWidth620mmDepth755mmWeight65kg