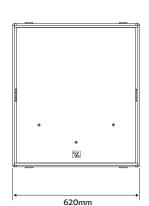

PHYSICAL SPECIFICATIONS

Cabinet/Case material 20mm. Plywood with water based

textured coatings

Handles 2 Side
Pole mount/Cap Yes
Grille Steel 1.4mm
Color Black

SIZE

Height710mmWidth620mmDepth755mmWeight65kg