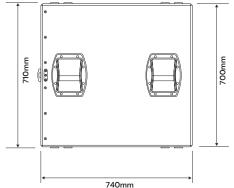

PHYSICAL SPECIFICATIONS

Cabinet/Case material 20mm. Plywood with water based

textured coatings

Handles 2 Side
Pole mount/Cap Yes
Grille Steel 1.4mm
Color Black

SIZE

Height710mmWidth620mmDepth755mmWeight65kg