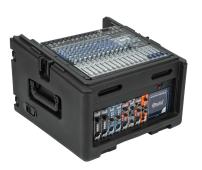

## 10 x 4 Compact Rolling Rig

1SKB-R104W

## SPECIFICATIONS

| Exterior                   | Hard     | -        |
|----------------------------|----------|----------|
| Built In Wheels or Casters | Yes      | -        |
| Rack Units                 | 14       | -        |
| Top Space Units            | 10       | -        |
| Bottom Space Units         | 4        | -        |
| Front Rail To Back Lid     | 23 in    | 58.42 cm |
| Rail To Rail               | 20.5 in  | 52.07 cm |
| Rear Rail to Front Lid     | 22 in    | 55.88 cm |
| Product Weight             | 34 lb    | 15.42 kg |
| Exterior Length            | 27.75 in | 70.48 cm |
| Exterior Width             | 23 in    | 58.42 cm |
| Exterior Height            | 19.25 in | 48.90 cm |
| Carton Length              | 28.5 in  | 72.39 cm |

| Carton Width    | 24 in    | 60.96 cm |
|-----------------|----------|----------|
| Carton Height   | 19.5 in  | 49.53 cm |
| Shipping Weight | 38.44 lb | 17.43 kg |