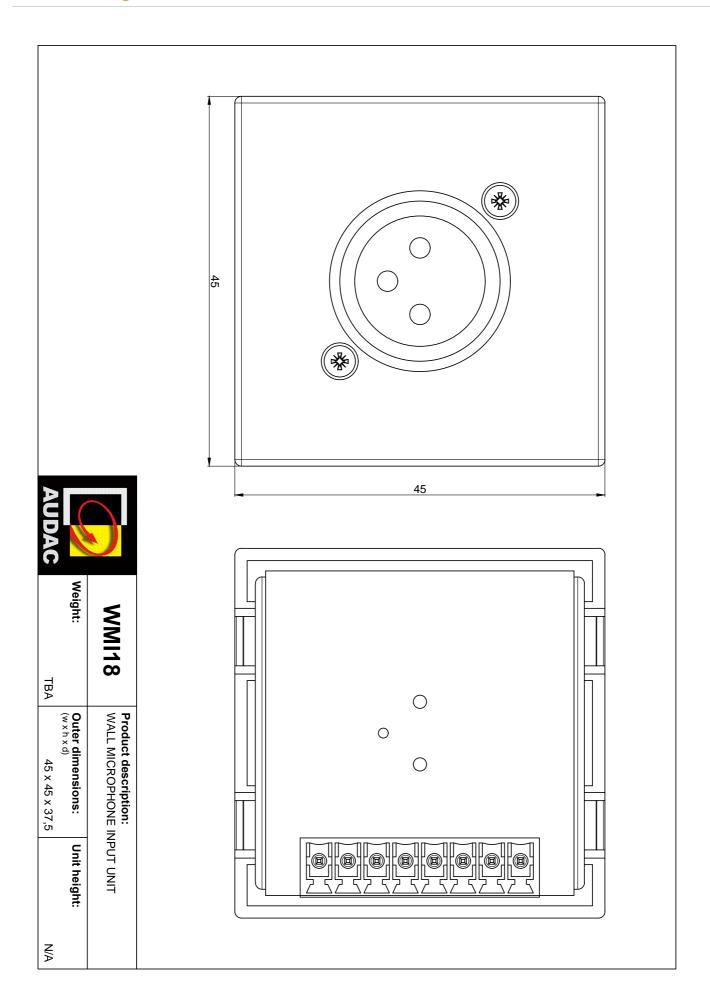

### Product information:

The WMI are flush mountable Wall Microphone Input Units, which can be integrated into several kinds of installation materials for system integration. They are fitted with a Female XLR input connector on the front side and a terminal block connector on the rear side. The signal which is applied to the input connection is converted to a differential signal with increased voltage levels. This way, the signal is made insensitive to interference and noise and can be transferred over a long distance without any loss of quality. This allows reliable signal transmission up to 300 meters over CATSE (or better) twisted pair cabling. A jumper on the rear side allows enabling of 15 Volts phantom power. It should be used in combination with a matching device on the receiver end.

## **Product Features:**

| Dimensions   |          | 45 x 45 x 50 mm (W x H x D) |
|--------------|----------|-----------------------------|
| Construction |          | ABS                         |
| Mounting     |          | 45 x 45 mm                  |
| Colours      |          | Black (RAL9005) (WMI18/B)   |
|              |          | White (RAL9010) (WMI18/W)   |
| Accessories  | Optional | CP45CF1 Cover frame         |
|              |          | CP45CF2 Cover frame         |