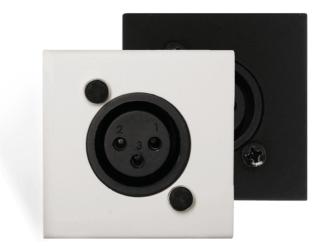

### Product information:

The WMI are flush mountable Wall Microphone Input Units, which can be integrated into several kinds of installation materials for system integration. They are fitted with a Female XLR input connector on the front side and a terminal block connector on the rear side. The signal which is applied to the input connection is converted to a differential signal with increased voltage levels. This way, the signal is made insensitive to interference and noise and can be transferred over a long distance without any loss of quality. This allows reliable signal transmission up to 300 meters over CATSE (or better) twisted pair cabling. A jumper on the rear side allows enabling of 15 Volts phantom power. It should be used in combination with a matching device on the receiver end.

## **Product Features:**

| Dimensions   |          | 45 x 45 x 50 mm (W x H x D) |
|--------------|----------|-----------------------------|
| Construction |          | ABS                         |
| Mounting     |          | 45 x 45 mm                  |
| Colours      |          | Black (RAL9005) (WMI18/B)   |
|              |          | White (RAL9010) (WMI18/W)   |
| Accessories  | Optional | CP45CF1 Cover frame         |
|              |          | CP45CF2 Cover frame         |